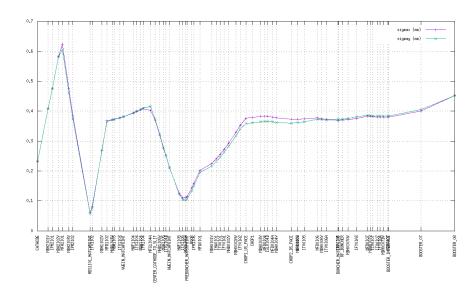

## Sigmas along the beamline

Computed from CATHODE\_to\_BOOSTER\* deck on AIPINJ Wiki.