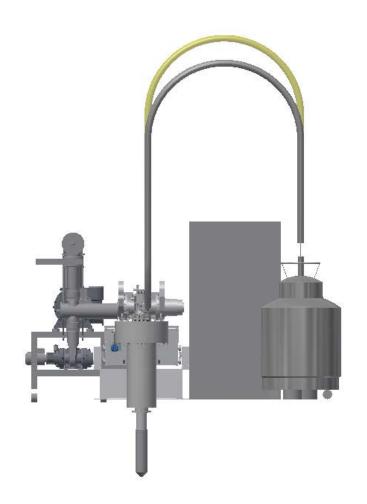

## Move He tank away to reduce height

Additional 6" height is also needed to support the arch.

## Move He tank away to reduce height