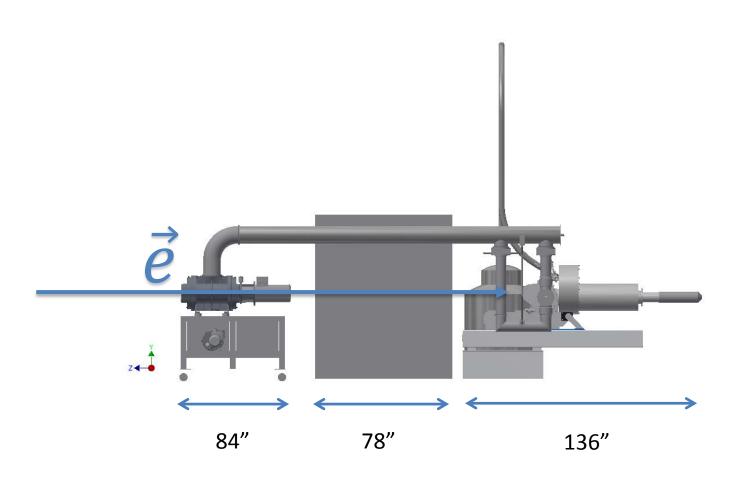

#### **HDice** Layout at UITF

Xiangdong Wei
(Drawings provided by M. Lowry)

Jan. 12, 2014

## 3D view of HDice target layout



## 3D view of HDice target layout



## Top view of HDice target



## Side view of HDice target



# Front view (facing the e-beam)



Additional 6" height is also needed to support the arch.

#### Top view with IBC in vertical position



Yellow objects show positions when IBC is in horizontal.

### Side view with IBC in vertical position



Yellow objects show positions when IBC is in horizontal.

#### Front view with IBC in vertical position





Yellow objects show positions when IBC is in horizontal.

## Move He tank away to reduce height



Additional 6" height is also needed to support the arch.

## Move He tank away to reduce height