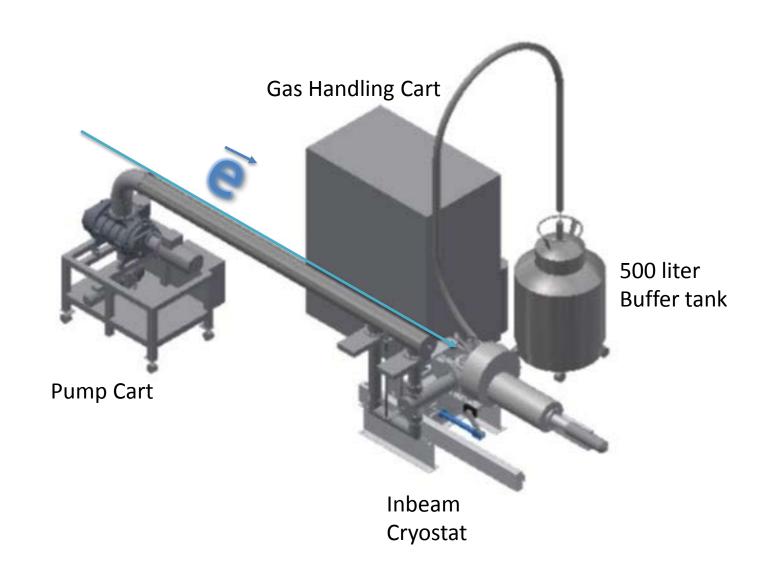

#### **HDice** Layout at UITF

Xiangdong Wei
(Drawings provided by M. Lowry)

Jan. 12, 2014

## 3D view of HDice target layout



## 3D view of HDice target layout



## Top view of HDice target



## Side view of HDice target



# Front view (facing the e-beam)



Additional 6" height is also needed to support the arch.

#### Top view with IBC in vertical position



Yellow objects show positions when IBC is in horizontal.

### Side view with IBC in vertical position



Yellow objects show positions when IBC is in horizontal.

#### Front view with IBC in vertical position





Yellow objects show positions when IBC is in horizontal.

## Move He tank away to reduce height



Additional 6" height is also needed to support the arch.

## Move He tank away to reduce height