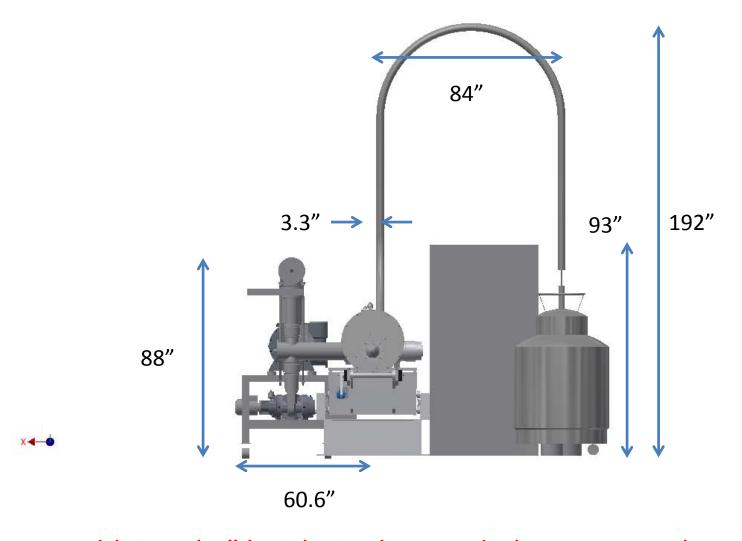

# Front view (facing the e-beam)

Additional 6" height is also needed to support the arch.