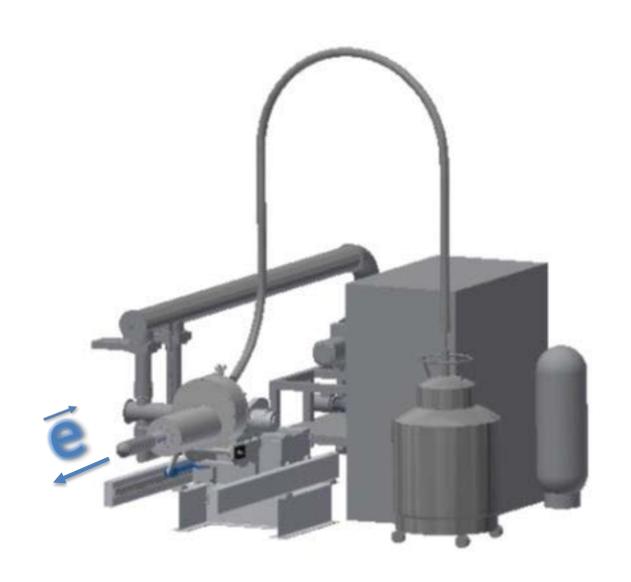

#### **HDice** Layout at UITF

Xiangdong Wei
(Drawings provided by M. Lowry)

Jan. 12, 2014

## 3D view of HDice target layout



## 3D view of HDice target layout



## Top view of HDice target



## Side view of HDice target



# Front view (facing the e-beam)



Additional 6" height is also needed to support the arch.

#### Top view with IBC in vertical position



Yellow objects show positions when IBC is in horizontal.

### Side view with IBC in vertical position



Yellow objects show positions when IBC is in horizontal.

#### Front view with IBC in vertical position





Yellow objects show positions when IBC is in horizontal.

## Move He tank away to reduce height



Additional 6" height is also needed to support the arch.

## Move He tank away to reduce height