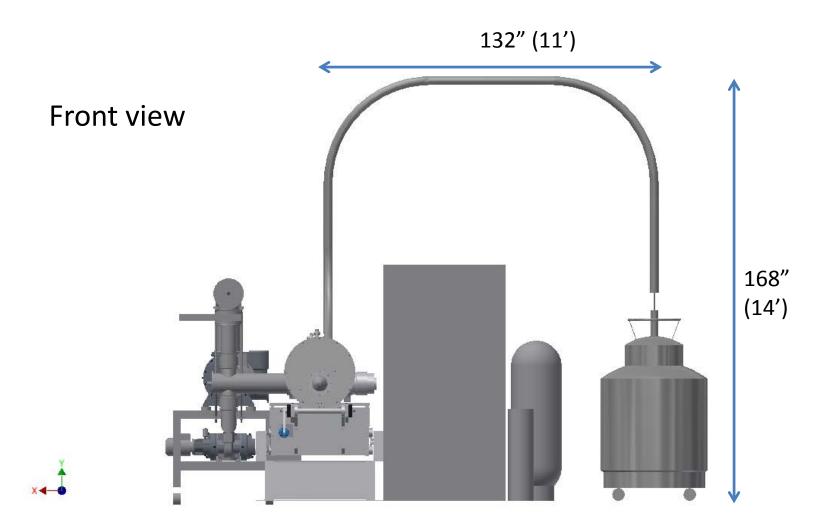

# Front view (facing the e-beam)

Additional 6" height is also needed to support the arch.