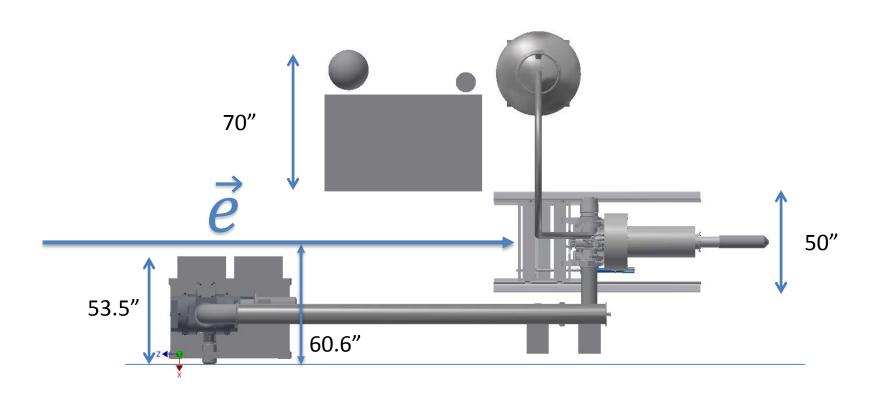

# Front view (facing the e-beam)

Additional 6" height is also needed to support the arch.