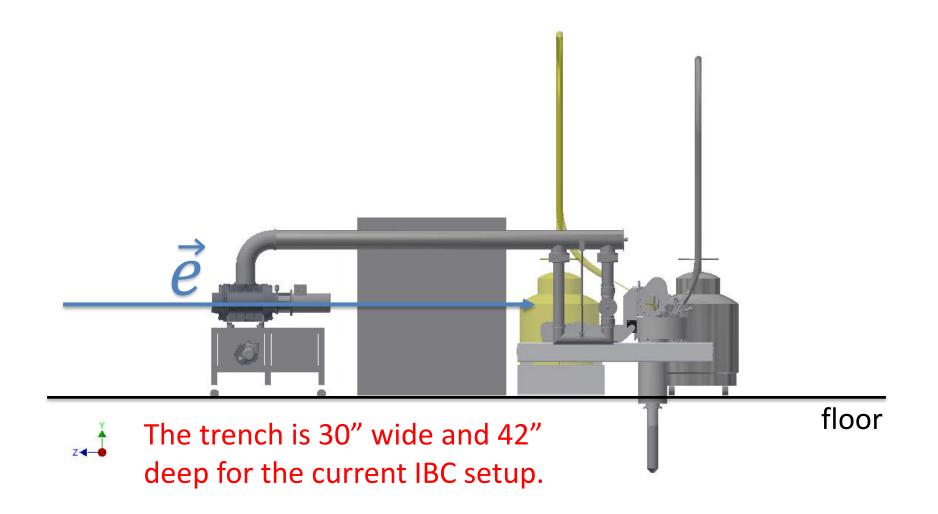

### Side view with IBC in vertical position

Yellow objects show positions when IBC is in horizontal.