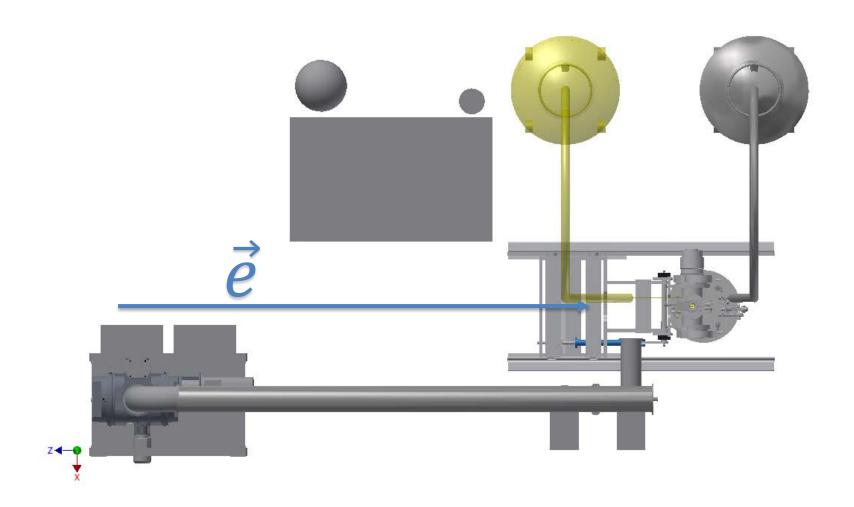

#### Top view with IBC in vertical position

Yellow objects show positions when IBC is in horizontal.

### Side view with IBC in vertical position

Yellow objects show positions when IBC is in horizontal.

#### Front view with IBC in vertical position

Yellow objects show positions when IBC is in horizontal.