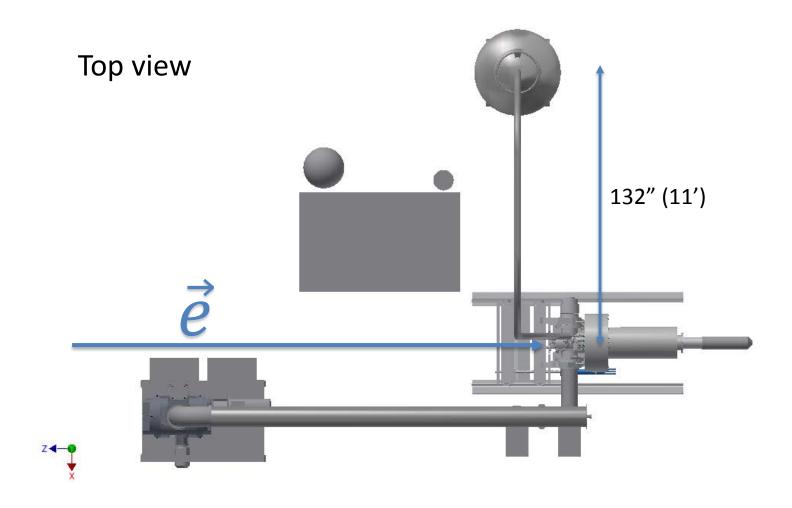

#### **HDice** Layout at UITF

Xiangdong Wei
(Drawings provided by M. Lowry)

Jan. 12, 2014

## 3D view of HDice target layout



## 3D view of HDice target layout



## Top view of HDice target



## Side view of HDice target



# Front view (facing the e-beam)



Additional 6" height is also needed to support the arch.

#### Top view with IBC in vertical position



Yellow objects show positions when IBC is in horizontal.

### Side view with IBC in vertical position



Yellow objects show positions when IBC is in horizontal.

#### Front view with IBC in vertical position





Yellow objects show positions when IBC is in horizontal.

## Move He tank away to reduce height



Additional 6" height is also needed to support the arch.

## Move He tank away to reduce height