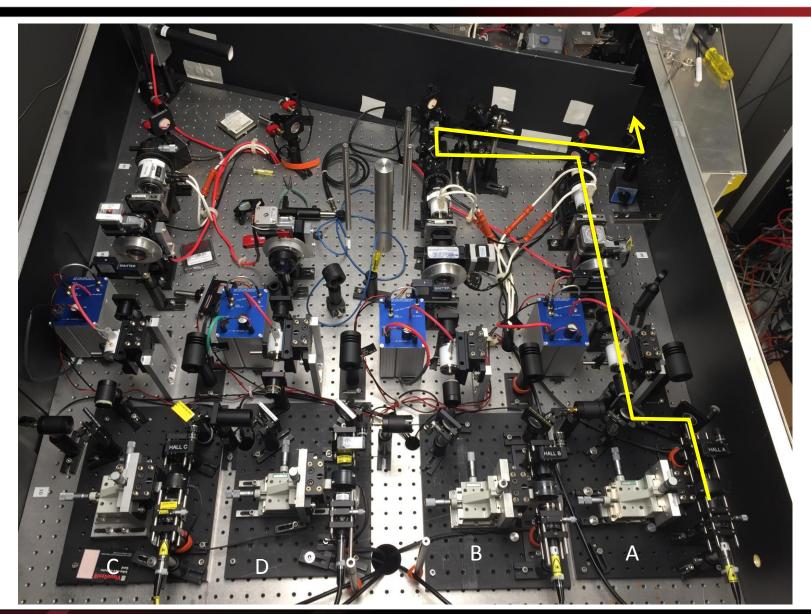

ing 2017 - Physics

- 4-beam capable at 250/499 MHz for (
- 4-beam Demo and contingent program

| START    | Hall A                | Hall B      | Hall C        | Hall D         |
|----------|-----------------------|-------------|---------------|----------------|
| END      |                       |             |               |                |
| 04/10/17 | 4-BEAM DEMO           | NOT REQ'D   | 4-BEAM DEMO   | 4-BEAM DEMO    |
| 04/13/17 |                       |             |               |                |
| 04/13/17 | <b>10.6</b> /20/-/250 | 6.4/-/-/250 | 10.6/70/p/250 | IF 4-HALL OKAY |
| 04/29/17 |                       |             |               | OR NO HALL B   |
|          |                       |             |               | 11.7/200/-/250 |

# Laser Table (July 21, 2017)





## Summer 17 SAD Commissioning

|    |       | Sun              | M                                                                                                                             | Т                                 | w                                             | Т                                                                     | F                | Sat                |  |  |  |
|----|-------|------------------|-------------------------------------------------------------------------------------------------------------------------------|-----------------------------------|-----------------------------------------------|-----------------------------------------------------------------------|------------------|--------------------|--|--|--|
| 31 |       | 2016-07-24