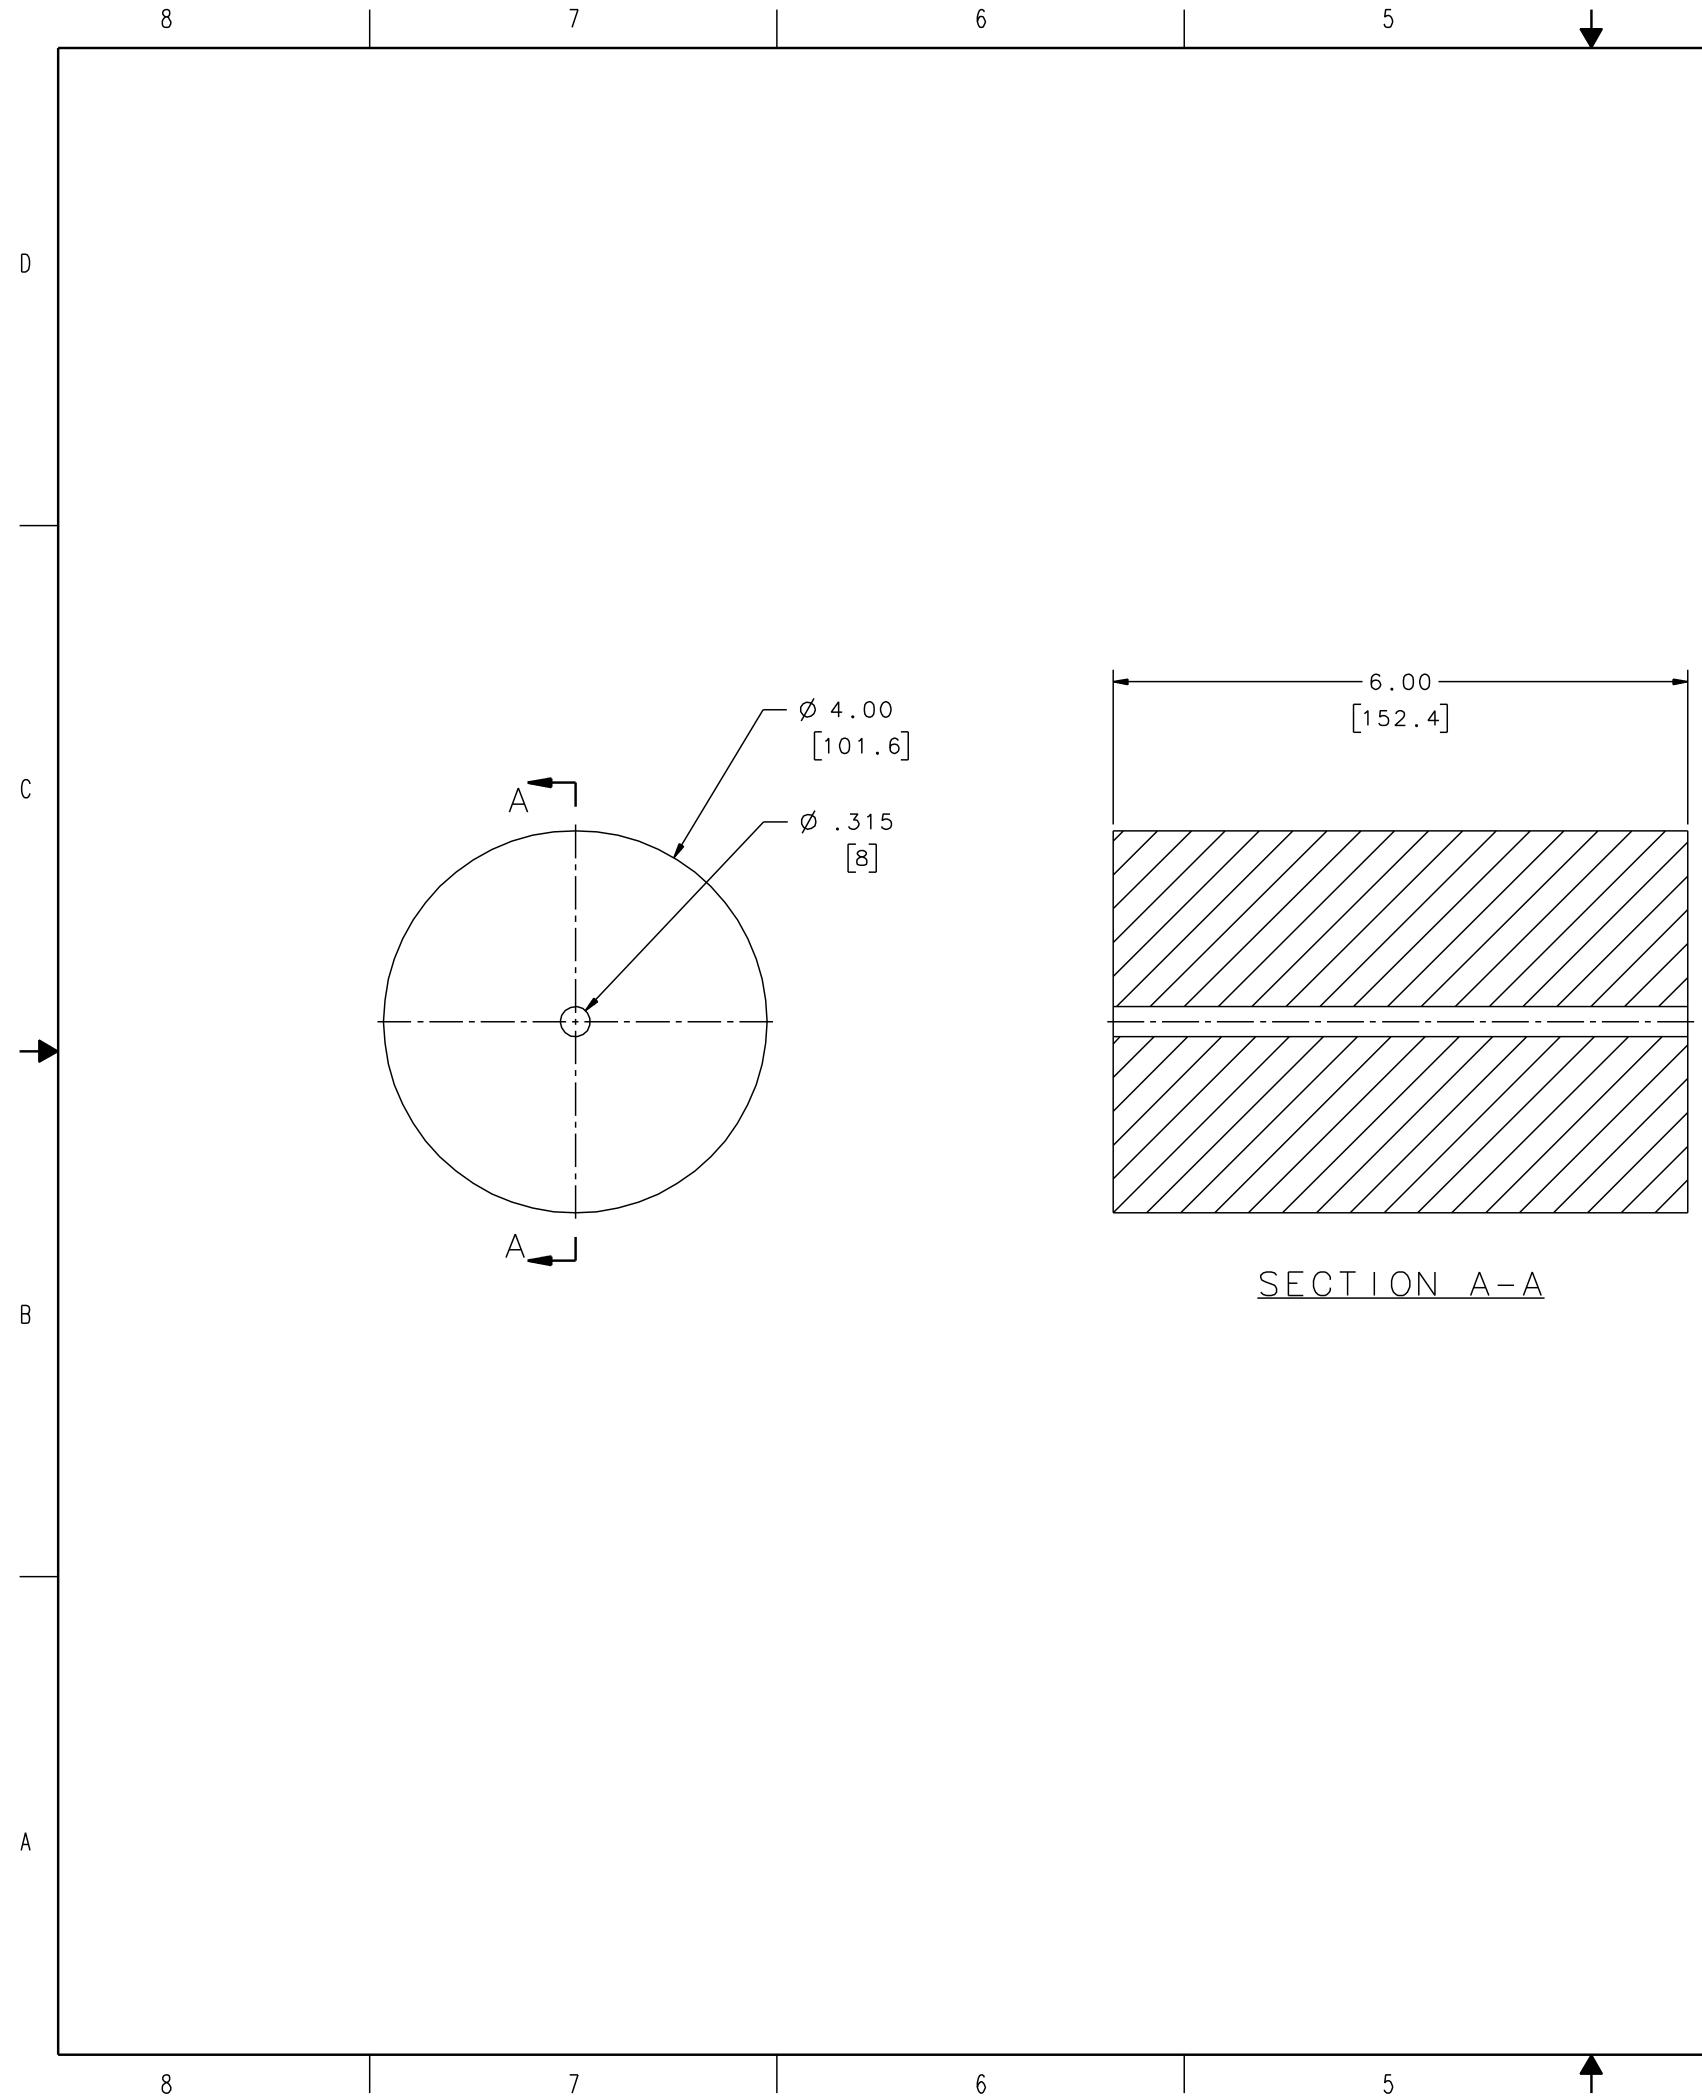

| <u>N0</u> | <u> </u>               |
|-----------|------------------------|
| 1.        | ASME Y14.<br>AND TOLEF |
| 2.        | DIMENSION              |
| 3.        | ESTIMATED              |

|                         | 2                                                 |                                          |                                               | 1                        |   |
|-------------------------|---------------------------------------------------|------------------------------------------|-----------------------------------------------|--------------------------|---|
| -                       | ZONE REV                                          | REVISION HIST                            | DRY DATE                                      | APPROVED                 |   |
| L                       |                                                   |                                          |                                               |                          |   |
|                         |                                                   |                                          |                                               |                          |   |
|                         |                                                   |                                          |                                               |                          |   |
|                         |                                                   |                                          |                                               |                          | D |
|                         |                                                   |                                          |                                               |                          |   |
|                         |                                                   |                                          |                                               |                          |   |
|                         |                                                   |                                          |                                               |                          |   |
|                         |                                                   |                                          |                                               |                          |   |
|                         |                                                   |                                          |                                               |                          |   |
|                         |                                                   |                                          |                                               | -                        |   |
|                         |                                                   |                                          |                                               |                          |   |
|                         |                                                   |                                          |                                               |                          |   |
|                         |                                                   |                                          |                                               |                          |   |
|                         |                                                   |                                          |                                               |                          |   |
|                         |                                                   |                                          |                                               |                          |   |
|                         |                                                   |                                          |                                               |                          | С |
|                         |                                                   |                                          |                                               |                          |   |
|                         |                                                   |                                          |                                               |                          |   |
|                         |                                                   |                                          |                                               |                          |   |
|                         |                                                   |                                          |                                               |                          |   |
|                         |                                                   |                                          |                                               |                          | 1 |
|                         |                                                   |                                          |                                               |                          | F |
|                         | 2009 IS USED F<br>ICING.                          | OR ALL DIME                              | NSIONING                                      |                          |   |
|                         |                                                   |                                          |                                               |                          |   |
| NS                      | ARE IN INCHES/                                    | MILLIMETERS                              | •                                             |                          |   |
| D V                     | EIGHT IS 24 LB                                    | •                                        |                                               |                          |   |
|                         |                                                   |                                          |                                               |                          | В |
|                         |                                                   |                                          |                                               |                          |   |
|                         |                                                   |                                          |                                               |                          |   |
|                         |                                                   |                                          |                                               |                          |   |
|                         |                                                   |                                          |                                               |                          |   |
|                         |                                                   |                                          |                                               |                          |   |
|                         |                                                   |                                          |                                               | -                        |   |
|                         |                                                   |                                          |                                               |                          |   |
|                         |                                                   |                                          |                                               |                          |   |
|                         |                                                   |                                          |                                               |                          |   |
|                         |                                                   |                                          |                                               |                          |   |
| 5.                      | MATERIAL                                          | United States                            |                                               |                          |   |
| 5.<br>IED<br>S.<br>GLES | COPPER                                            | United States<br>Department<br>of Energy | erson Lab                                     | Newport News<br>Virginia | А |
| GLES<br>50°             | TYPE OFHC                                         | INJECTOR (1                              | ACC<br>DETAILS & ASSEM                        | BLIFS)                   |   |
| ION                     | FINISH 125<br>MACHINE DTHERWISE<br>SURFACES NOTED | BU                                       | DETAILS & ASSEM<br>BBLE CHAMBER<br>COLLIMATOR |                          |   |
|                         | DO NOT SCALE DRAWING                              | SIZE DWG. NO.                            | _0015777                                      | REV.                     |   |
|                         | DRAWN<br>S.A. GREGORY 23MAY14                     | SCALE 1:1 USED ON AS                     |                                               | 1 <sup>OF</sup> 1        |   |