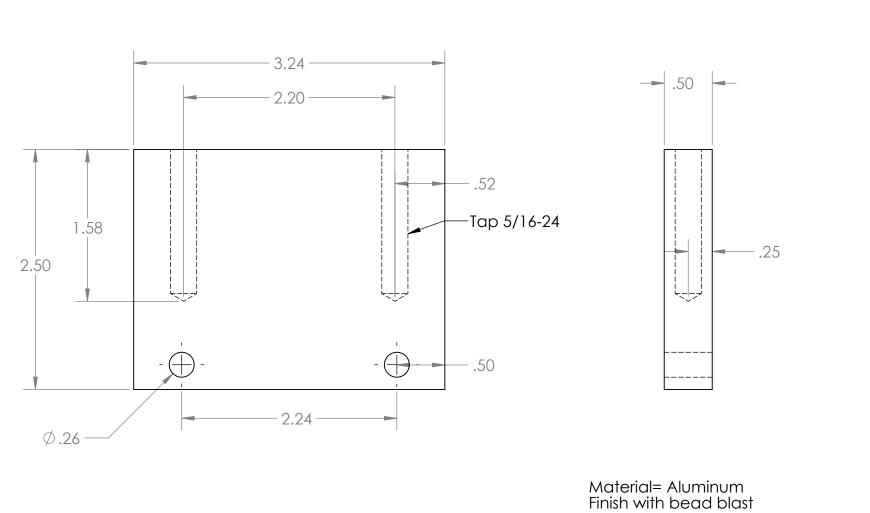

|                                                                                                                                                                                                                        |             |         | UNLESS OTHERWISE SPECIFIED:                                                                                                          |           | NAME | DATE                                    |                                                        |             |      |              |
|------------------------------------------------------------------------------------------------------------------------------------------------------------------------------------------------------------------------|-------------|---------|--------------------------------------------------------------------------------------------------------------------------------------|-----------|------|-----------------------------------------|--------------------------------------------------------|-------------|------|--------------|
|                                                                                                                                                                                                                        |             |         | DIMENSIONS ARE IN INCHES TOLERANCES: FRACTIONAL± ANGULAR: MACH± BEND ± TWO PLACE DECIMAL ± THREE PLACE DECIMAL ± INTERPRET GEOMETRIC | DRAWN     |      |                                         |                                                        |             |      |              |
|                                                                                                                                                                                                                        |             |         |                                                                                                                                      | CHECKED   |      |                                         | TITLE:                                                 |             |      |              |
|                                                                                                                                                                                                                        |             |         |                                                                                                                                      | ENG APPR. |      |                                         |                                                        |             |      |              |
|                                                                                                                                                                                                                        |             |         |                                                                                                                                      | MFG APPR. |      |                                         | CIS standard lower flance                              |             |      | 10           |
|                                                                                                                                                                                                                        |             |         |                                                                                                                                      | Q.A.      |      |                                         | CIS standard lower flange clamp adjust for 4.5" flange |             |      |              |
| PROPRIETARY AND CONFIDENTIAL  THE INFORMATION CONTAINED IN THIS DRAWING IS THE SOLE PROPERTY OF <insert company="" here="" name="">. ANY REPRODUCTION IN PART OR AS A WHOLE WITHOUT THE WRITTEN PERMISSION OF</insert> |             |         | TOLERANCING PER:                                                                                                                     | COMMENTS: |      | 5 to 1 to |                                                        |             |      |              |
|                                                                                                                                                                                                                        |             |         | MATERIAL                                                                                                                             |           |      |                                         | SIZE DWG. NO.                                          |             |      | REV          |
|                                                                                                                                                                                                                        | NEXT ASSY   | USED ON | FINISH                                                                                                                               | _         |      |                                         | A                                                      | A CIS MS100 |      |              |
| <insert company="" here="" name=""> IS PROHIBITED.</insert>                                                                                                                                                            | APPLICATION |         | DO NOT SCALE DRAWING                                                                                                                 |           |      |                                         | SCALE: 1:1 WEIGHT: S                                   |             | SHEE | SHEET 1 OF 1 |
| 5                                                                                                                                                                                                                      | 1           |         | 3                                                                                                                                    |           |      | 2                                       |                                                        |             | 1    |              |