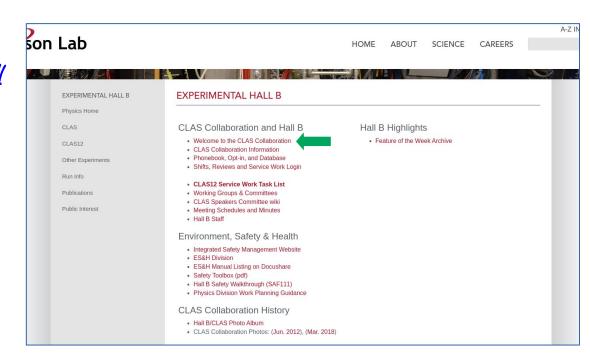

#### **CLAS Collaboration Information**

Go to:
 https://www.jlab.org/physics/hal/
 -6 and select the first link,
 "Welcome to the CLAS
 Collaboration".

Document with active links:

https://wiki.jlab.org/clas\_chair/i mages/b/bf/Welcome2CLAS.pdf