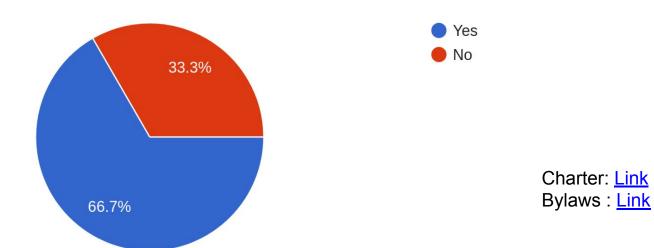

# Survey (As of Noon today)

Do you know about the CLAS Charter and Bylaws? 9 responses