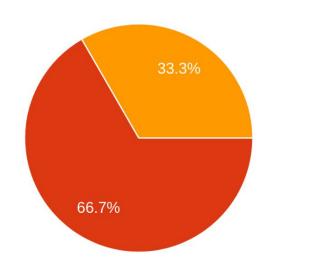

# Survey (As of Noon today)

Do you know about the CLAS Charter and Bylaws? 9 responses