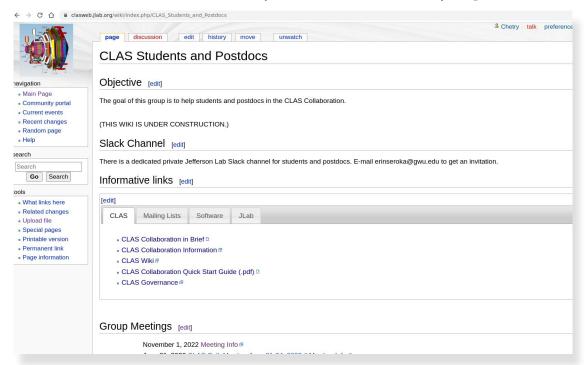

#### **CLAS Students and Postdocs**

Previous meeting data: Courtesy of W. Phelps.

#### Students and postdocs wiki page

https://clasweb.jlab.org/wiki/index.php/CLAS\_Students\_and\_Postdocs

We also have a dedicated JLab Slack Channel: **clas-students-postdocs**Send your email address to receive an invite.