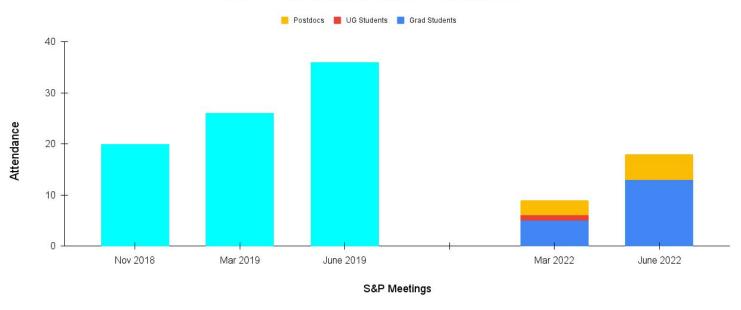

# **Attendance**

#### **CLAS Students and Postdocs**

Previous meeting data: Courtesy of W. Phelps.