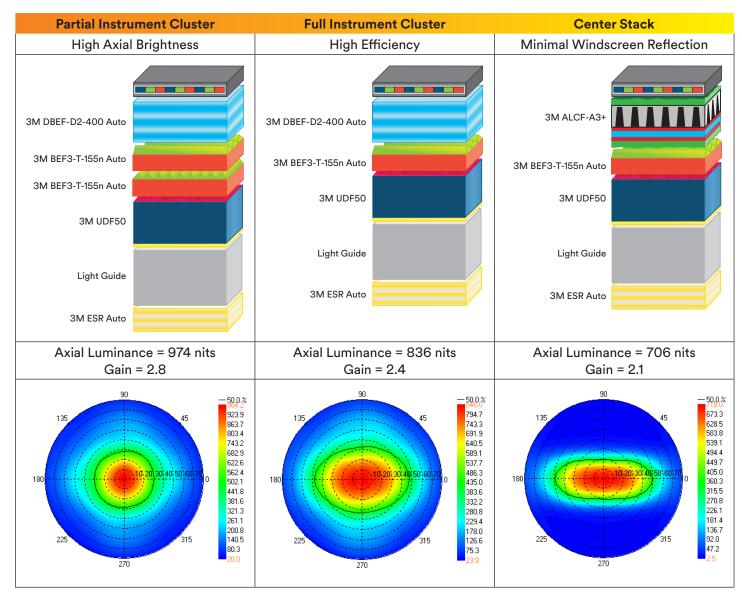

ystems Division** 

**Technical Data 2016** 

# 3M<sup>™</sup> Enhanced Specular Reflector Films (3M<sup>™</sup> ESR)

- ESR 65 Auto
- ESR 80v2 Auto

## **Product Description**

3M<sup>™</sup> Enhanced Specular Reflector Films (ESR) maximize the recycling efficiency of liquid crystal display backlights. ESR is >98% reflective across the visible spectrum and contains no metal.

#### **Construction/Performance**

| Product                   | ESR 65 Auto | ESR 80v2 Auto |
|---------------------------|-------------|---------------|
| Reflectivity<br>(minimum) | 98%         | 98%           |
| Caliper (microns)         | 65 +/- 4    | 82 +/- 4      |
| Halogen Free              | No          | Yes           |



## **Backlight Efficiency**



## **Automotive Display – Recommended Solutions**



#### **Automotive Environmental Testing**

|                          | Condition     | Time                        |
|--------------------------|---------------|-----------------------------|
| High Temperature         | 95°C          | 1000 hours                  |
| Low temperature          | -40°C         | 1000 hours                  |
| Temperature/<br>Humidity | 65°C/90%RH    | 1000 hours                  |
| Thermal Shock            | -40°C to 95°C | 1 hour dwell/<br>100 cycles |

## **Technical Information**

The technical information, recommendations and other statements contained in this document are based on tests or experience 3M believes reliable, but the accuracy or completeness of such information is not guaranteed.

#### Product Use

Many factors beyond 3M's control and