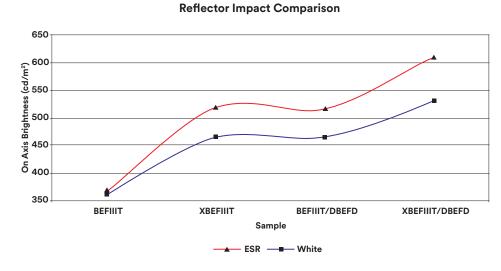

**3M Display Materials & Systems Division** 

**Technical Data 2016** 

# 3M<sup>™</sup> Enhanced Specular Reflector Films (3M<sup>™</sup> ESR)

- ESR 65 Auto
- ESR 80v2 Auto

## **Product Description**

3M<sup>™</sup> Enhanced Specular Reflector Films (ESR) maximize the recycling efficiency of liquid crystal display backlights. ESR is >98% reflective across the visible spectrum and contains no metal.

#### **Construction/Performance**

| Product                   | ESR 65 Auto | ESR 80v2 Auto |
|---------------------------|-------------|---------------|
| Reflectivity<br>(minimum) | 98%         | 98%           |
| Caliper (microns)         | 65 +/- 4    | 82 +/- 4      |
| Halogen Free              | No          | Yes           |



## **Backlight Efficiency**



## **Automotive Display – Recommended Solutions**



#### **Automotive Environmental Testing**

|                          | Condition     | Time                        |
|--------------------------|---------------|-----------------------------|
| High Temperature         | 95°C          | 1000 hours                  |
| Low temperature          | -40°C         | 1000 hours                  |
| Temperature/<br>Humidity | 65°C/90%RH    | 1000 hours                  |
| Thermal Shock            | -40°C to 95°C | 1 hour dwell/<br>100 cycles |

## **Technical Information**

The technical information, recommendations and other statements contained in this document are based on tests or experience 3M believes reliable, but the accuracy or completeness of such information is not guaranteed.

##