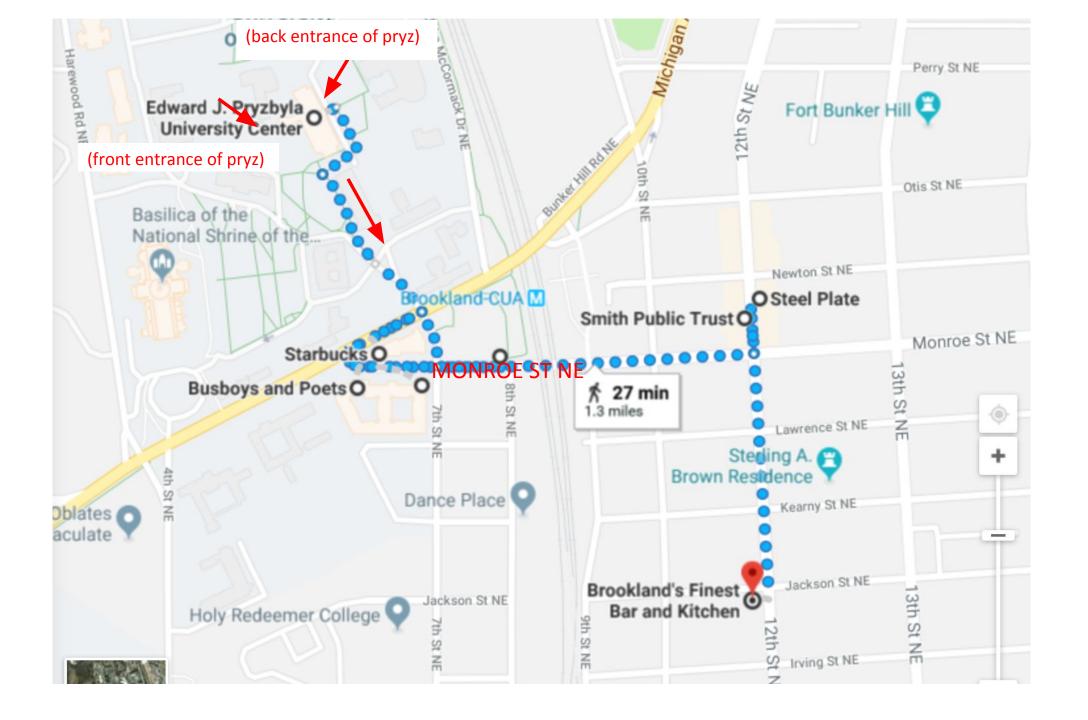

Brookland's Finest Bar & Kitchen - Offers classic American cuisine, coffee bar, mix of local and regional beers and cocktail menu - all with a bistro flair. There is limited bar seating on the seasonal patio as well as patio tables. Located at 3126 12th Street, NE.

<u>Smith Public Trust</u> - Dining room and public house with a progressive space offering approachable cuisine, craft beer, spirits, and wine. Located at 3514 12th Street, NE.

<u>Steel Plate</u> - The tavern's name is a nod to the railroad tracks that have been a historic and prominent part of life in Brookland. Serves a variety of American-style dishes, wine, and beer. A summer garden with outdoor seating is seasonally available. Located at 3523 12th Street, NE.