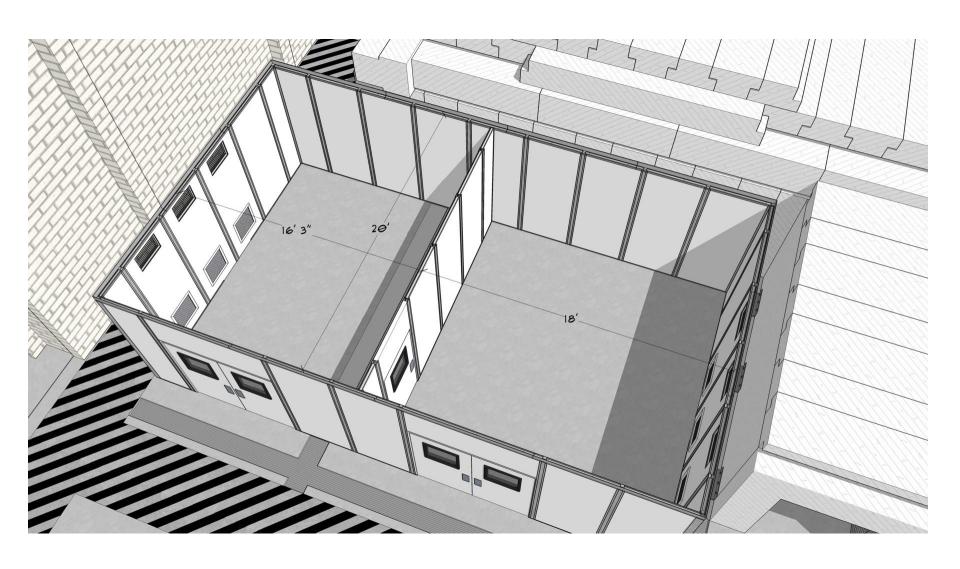

## NPS Meeting – March 23<sup>rd</sup>, 2017

- Location of clean rooms in Test Lab at Jefferson Lab
- Clean rooms are from salvaged 12 GeV/Hall D clean room
- Anticipate construction in Test Lab in a month
- Intent is to use one of these clean rooms for GEM detectors, and one for PbWO4 crystals
- 460 PbWO4 crystals procured (SICCAS)
  - 100 crystals by end of third month of PO (~June)
  - 110 crystals by end of fourth month (~July)
  - 120 crystals by end of fifth month (~August)
  - 130 crystals by end of sixth month (~September)
- 100 of these first go to Hall D/COMCAL use