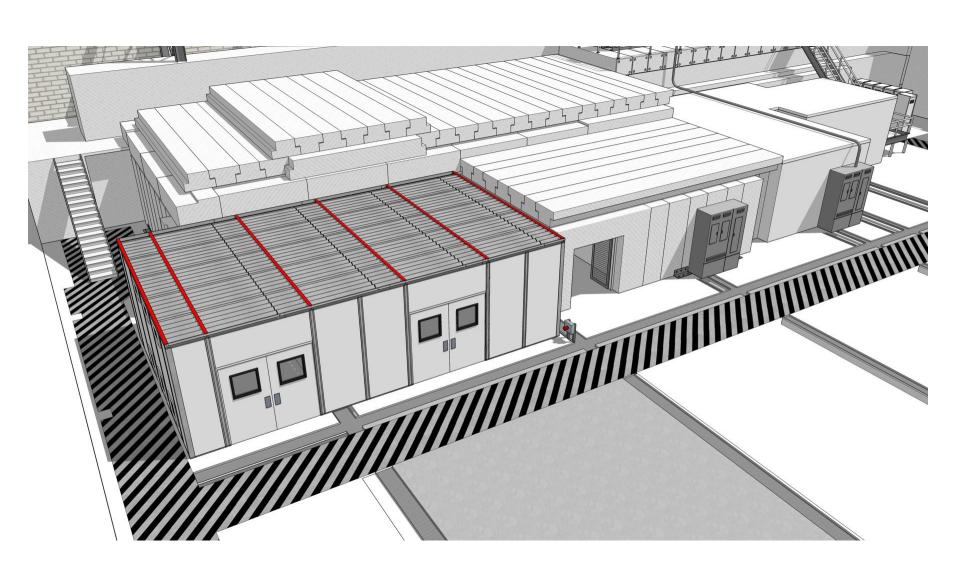

## NPS Meeting – March 23<sup>rd</sup>, 2017

- Location of clean rooms in Test Lab at Jefferson Lab
- Clean rooms are from salvaged 12 GeV/Hall D clean room
- Anticipate construction in Test Lab in a month
- Intent is to use one of these clean rooms for GEM detectors, and one for PbWO4 crystals
- 460 PbWO4 crystals procured (SICCAS)
  - 100 crystals by end of third month of PO (~June)
  - 110 crystals by end of fourth month (~July)
  - 120 crystals by end of fifth month (~August)
  - 130 crystals by end of sixth month (~September)
- 100 of these first go to Hall D/COMCAL use