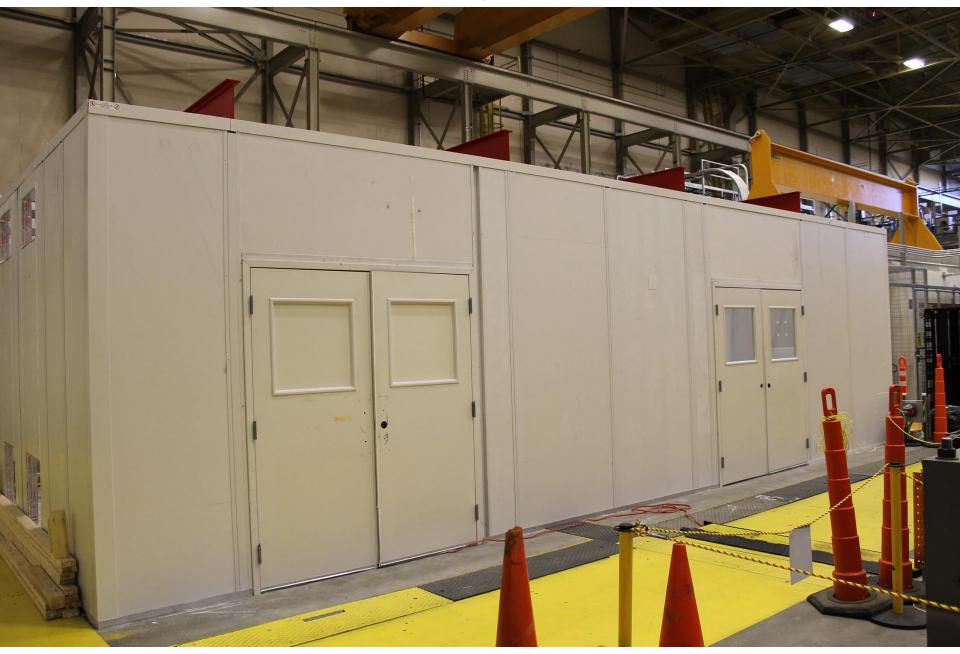

## NPS Meeting – March 23<sup>rd</sup>, 2017

- Location of clean rooms in Test Lab at Jefferson Lab
- Clean rooms are from salvaged 12 GeV/Hall D clean room
- Anticipate construction in Test Lab in a month
- Intent is to use one of these clean rooms for GEM detectors, and one for PbWO4 crystals
- 460 PbWO4 crystals procured (SICCAS)
  - 100 crystals by end of third month of PO (~June)
  - 110 crystals by end of fourth month (~July)
  - 120 crystals by end of fifth month (~August)
  - 130 crystals by end of sixth month (~September)
- 100 of these first go to Hall D/COMCAL use