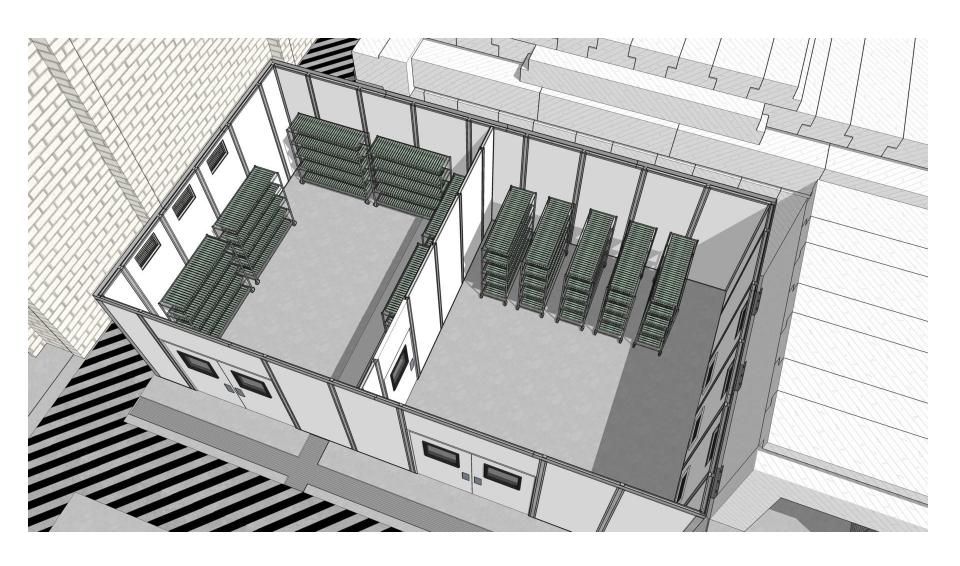

## NPS Meeting – March 23<sup>rd</sup>, 2017

- Location of clean rooms in Test Lab at Jefferson Lab
- Clean rooms are from salvaged 12 GeV/Hall D clean room
- Anticipate construction in Test Lab in a month
- Intent is to use one of these clean rooms for GEM detectors, and one for PbWO4 crystals
- 460 PbWO4 crystals procured (SICCAS)
  - 100 crystals by end of third month of PO (~June)
  - 110 crystals by end of fourth month (~July)
  - 120 crystals by end of fifth month (~August)
  - 130 crystals by end of sixth month (~September)
- 100 of these first go to Hall D/COMCAL use