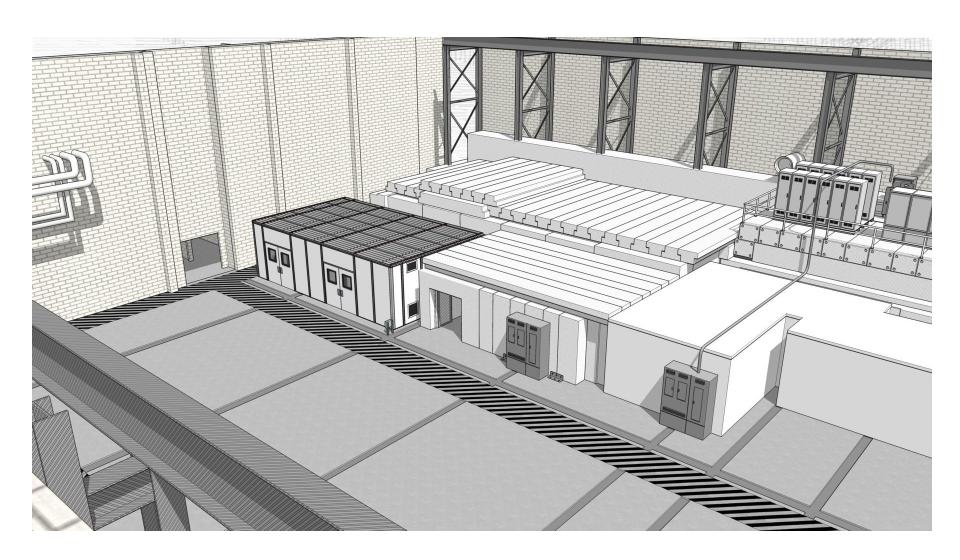

## NPS Meeting – March 23<sup>rd</sup>, 2017

- Location of clean rooms in Test Lab at Jefferson Lab
- Clean rooms are from salvaged 12 GeV/Hall D clean room
- Anticipate construction in Test Lab in a month
- Intent is to use one of these clean rooms for GEM detectors, and one for PbWO4 crystals
- 460 PbWO4 crystals procured (SICCAS)
  - 100 crystals by end of third month of PO (~June)
  - 110 crystals by end of fourth month (~July)
  - 120 crystals by end of fifth month (~August)
  - 130 crystals by end of sixth month (~September)
- 100 of these first go to Hall D/COMCAL use