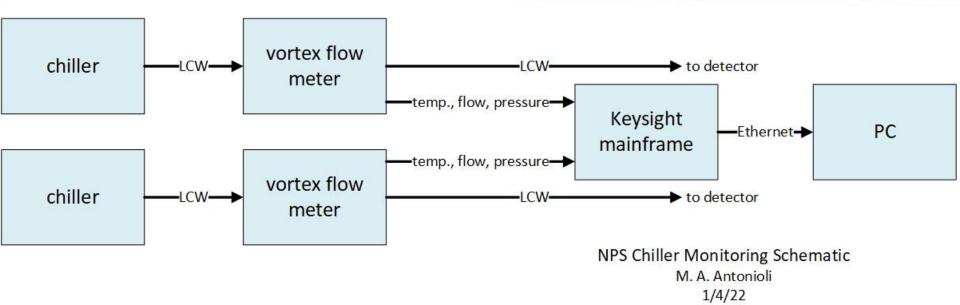

#### **External Chiller Monitoring**

- Kodiak chillers provide temperature and pressure readback
  - Do not provide flow rate readback
- Vortex flow meter used to externally monitor chillers
  - Flow rate from 0.48 GPM to 40 GPM  $\geq \pm 3\%$ 
    - Temperature from -40°C (233 K) to 125°C (398 K) ± 0.3 K ± 0.005 K/°C \* T°C at T ≠ 0 °C
      - Plan to run at 5°C
    - Pressure from 0 to 174 psi ± 1.6 psi

## **External Chiller Monitoring**

- Chiller outlets will be connected to Vortex flow meters
- Flow meter returns temperature, pressure, and flow rate as voltage signal (0-10 VDC)
- Voltage signal read with Keysight mainframe sent to LabVIEW and EPICS variables