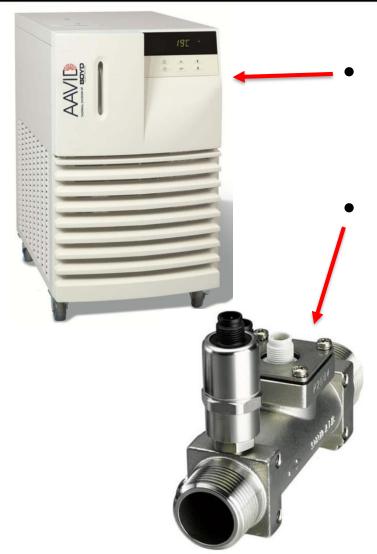

#### **External Chiller Monitoring**

- Kodiak chillers provide temperature and pressure readback
  - Do not provide flow rate readback
- Vortex flow meter used to externally monitor chillers
  - Flow rate from 0.48 GPM to 40 GPM  $\geq \pm 3\%$ 
    - Temperature from -40°C (233 K) to 125°C (398 K) ± 0.3 K ± 0.005 K/°C \* T°C at T ≠ 0 °C
      - Plan to run at 5°C
    - Pressure from 0 to 174 psi ± 1.6 psi

Shown with the pressure transducer

## **External Chiller Monitoring**

- Chiller outlets will be connected to Vortex flow meters
- Flow meter returns temperature, pressure, and flow rate as voltage signal (0-10 VDC)
- Voltage signal read with Keysight mainframe sent to LabVIEW and EPICS variables