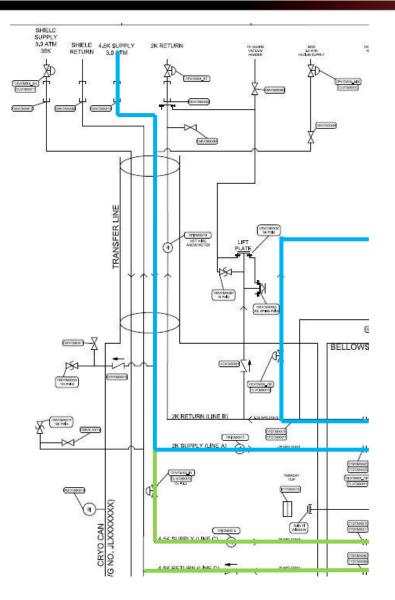

### **Fast Cooldown**

| Valve                 | Number        | State  |
|-----------------------|---------------|--------|
| Cyro Can Inlet Valve  | CEVCMXX_IN    | Open   |
| Primary Return Valve  | CPVCMXX_RT    | Closed |
| Cooldown Bypass Valve | CEVCMXX_CD    | Open   |
| Shield Return Valve   | CEVCMXX_SH    | Open   |
| Cryomodule JT Valves  | CPVCMXX_JT1/2 | Closed |
| Cryomodule CD Valves  | CPVCMXX_CD1/2 | Open   |
| Warm Gas Mix Valve    | CEVCMXX_MIX   | Closed |

#### Fast Cooldown P&ID