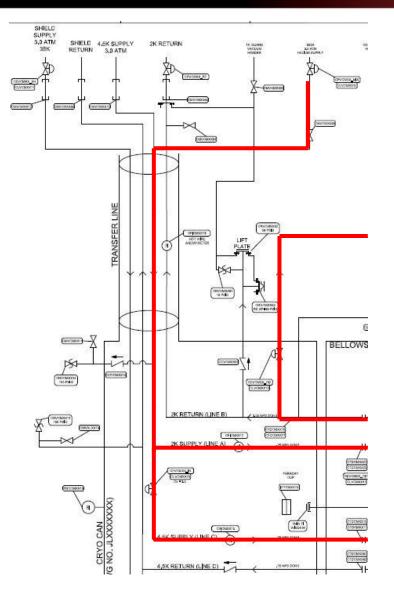

# Warm-Up

| Valve                 | Number        | State  |
|-----------------------|---------------|--------|
| Cyro Can Inlet Valve  | CEVCMXX_IN    | Open   |
| Primary Return Valve  | CPVCMXX_RT    | Closed |
| Cooldown Bypass Valve | CEVCMXX_CD    | Open   |
| Shield Return Valve   | CEVCMXX_SH    | Closed |
| Cryomodule JT Valves  | CPVCMXX_JT1/2 | Closed |
| Cryomodule CD Valves  | CPVCMXX_CD1/2 | Open   |
| Warm Gas Mix Valve    | CEVCMXX_MIX   | Open   |

Cooldown and Helium Vessel Heaters to be used

#### Warm-up P&ID