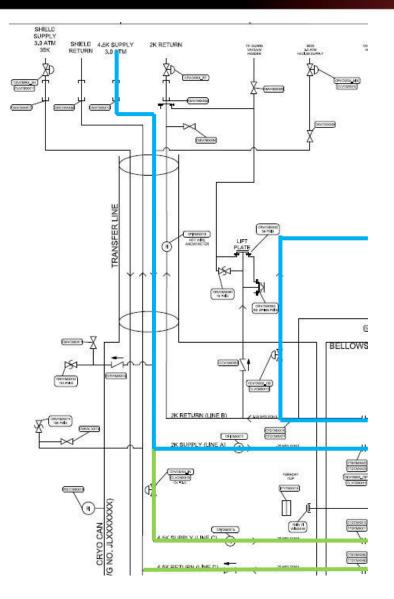

## Cooldown

| Valve                 | Number        | State  |
|-----------------------|---------------|--------|
| Cyro Can Inlet Valve  | CEVCMXX_IN    | Open   |
| Primary Return Valve  | CPVCMXX_RT    | Closed |
| Cooldown Bypass Valve | CEVCMXX_CD    | Open   |
| Shield Return Valve   | CEVCMXX_SH    | Open   |
| Cryomodule JT Valves  | CPVCMXX_JT1/2 | Open   |
| Cryomodule CD Valves  | CPVCMXX_CD1/2 | Open   |
| Warm Gas Mix Valve    | CEVCMXX_MIX   | Closed |

#### **Cooldown P&ID**