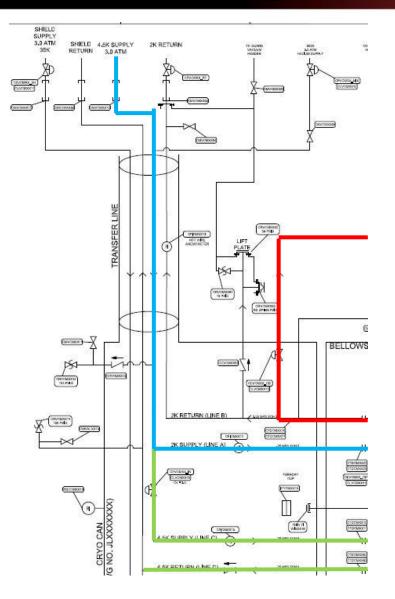

## Fast Warm-Up

| Valve                 | Number        | State  |
|-----------------------|---------------|--------|
| Cyro Can Inlet Valve  | CEVCMXX_IN    | Open   |
| Primary Return Valve  | CPVCMXX_RT    | Closed |
| Cooldown Bypass Valve | CEVCMXX_CD    | Open   |
| Shield Return Valve   | CEVCMXX_SH    | Open   |
| Cryomodule JT Valves  | CPVCMXX_JT1/2 | Closed |
| Cryomodule CD Valves  | CPVCMXX_CD1/2 | Open   |
| Warm Gas Mix Valve    | CEVCMXX_MIX   | Open   |

Cooldown and Helium Vessel Heaters to be used

### Fast Warm-up P&ID